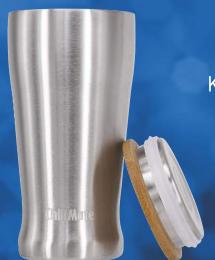

## ChillMate 350 S

The ChillMate 350 S Cup is a small-sized and slim-designed pure stainless steel vacuum cup.

It's perfect for whoever prefers the 350ml volume and the small size for an easy grasp and an easy fit in most cup holders or bags. Thanks to the excellency of its vacuum insulation, it's suitable for both cold and hot drinks or anything in between.

Product Code: CM-S350

Cup Design: double-wall vacuum

Volume: 350ml

### **EXTRA OPTIONS**

Bamboo & Stainless Steel Lid Ideal for keeping insects and other air bound

particles out of your drink.

**Custom laser logo printing** Customize your logo on our products.