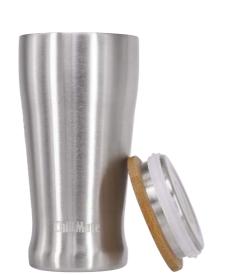

# ChillMate LIDS

The bamboo & stainless steel lid is ideal for keeping insects and other air bound particles away from your drink day or night, indoor or outdoor. The lid will also help to keep your drink fresh and cool for longer in hot climates.

It is designed to complement the cup. (It is not designed as an airtight, spill-proof lid.)

± € /\ ₩ 9 🖘 ₩ ×

**Lid Design:** Bamboo & Stainless Steel

Cup Size: 350ml

**Product Code:** BSL-01B

**Lid Design:** Bamboo & Stainless Steel