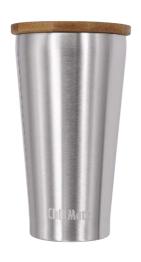

# ChillMate 450 B

The ChillMate 450 B is a classic beer-glassdesigned pure stainless steel cup.

The excellent vacuum insulation technology keeps ice cubes from melting too fast and your drink from getting watered down.

Take your time to really enjoy a nice cold

Cup Design: double-wall vacuum

Volume: 450ml