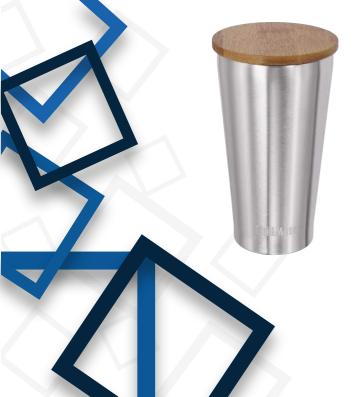

## ChillMate 350 S

The ChillMate 350 S Cup is a small-sized and slim-designed pure stainless steel vacuum cup.

It's perfect for whoever prefers the 350ml volume and the small size for an easy grasp and an easy fit in most cup holders or bags. Thanks to the excellency of its vacuum insulation, it's suitable for both cold and hot drinks or anything in between.

Product Code: CM-S350

Cup Design: double-wall vacuum

Volume: 350ml