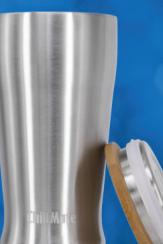

#### **EXTRA OPTIONS**

Bamboo & Stainless Steel Lid Ideal for keeping insects and other air bound particles out of your drink.

Custom laser logo printing Customize your logo on our products. ChillMate 350 S

# ChillMate LIDS

The bamboo & stainless steel lid is ideal for keeping insects and other air bound particles away from your drink day or night, indoor or outdoor. The lid will also help to keep your drink fresh and cool for longer in hot climates.

It is designed to complement the cup. (It is not designed as an airtight, spill-proof lid.)