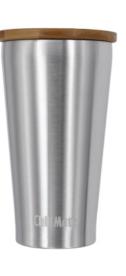

# ChillMate 350 S

The ChillMate 350 S Cup is a small-sized and slim-designed pure stainless steel vacuum cup.

It's perfect for whoever prefers the 350ml volume and the small size for an easy grasp and an easy fit in most cup holders or bags. Thanks to the excellency of its vacuum insulation, it's suitable for both cold and hot drinks or anything in between.

## 🕹 🛸 🥂 🕱 🖓 📟 👑 🗶

The better way to enjoy your drink!

Product Code: CM-S350 Cup Design: double-wall vacuum Volume: 350ml