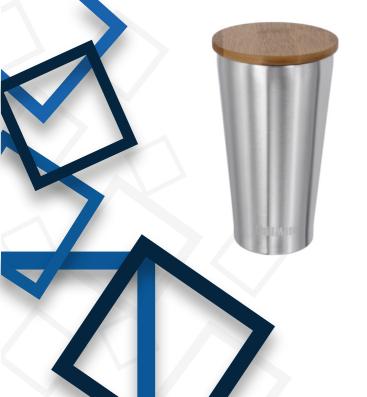

# ChillMate LIDS

The bamboo & stainless steel lid is ideal for keeping insects and other air bound particles away from your drink day or night, indoor or outdoor. The lid will also help to keep your drink fresh and cool for longer in hot climates.

It is designed to complement the cup. (It is not designed as an airtight, spill-proof lid.)

### 1 🐛 🥂 🕅 🛱 🗶

The better way to enjoy your drink

Product Code: BSL-01S Lid Design: Bamboo & Stainless Steel Cup Size: 350ml

Product Code: BSL-01B Lid Design: Bamboo & Stainless Steel Cup Size: 450ml

ChillMate LIDS