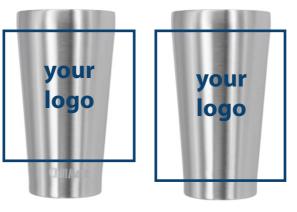

# 450 B cup

# 350 S cup

Custom Logo printing Areas are as illustrated. ChillMate logo will be on the front bottom of our existing products for co-branding.

# OUR SERVICES FOR YOU

co-branding

Ideal for events, corporate gifts, promotional items, etc. Your logo printed on the existing ChillMate products (with ChillMate logo) which are available in relatively small quantities. own branding