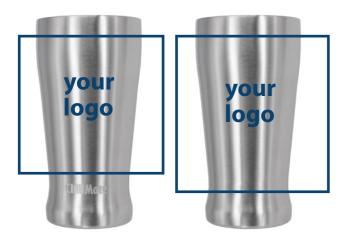

# 450 B cup

# 350 S cup

Custom Logo printing Areas are as illustrated. ChillMate logo will be on the front bottom of our existing products for co-branding.

# OUR SERVICES FOR YOU

co-branding

Ideal for events, corporate gifts, promotional items, etc. Your logo printed on the existing ChillMate products (with ChillMate logo) which are available in relatively small quantities. own branding