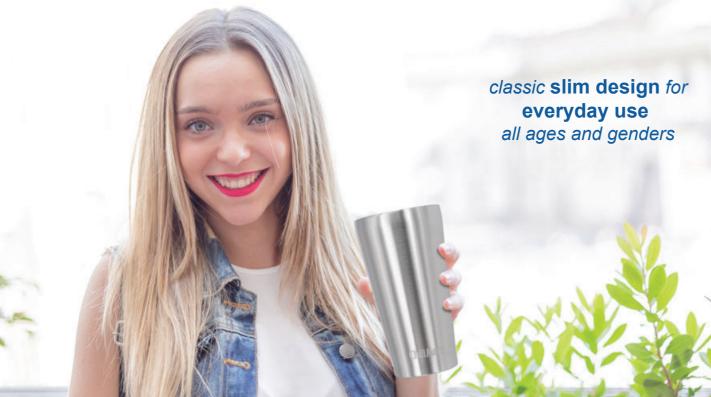

# ChillMate 350 S

The ChillMate 350 S Cup is a small-sized and slim-designed pure stainless steel vacuum cup.

It's perfect for whoever prefers the 350ml volume and the small size for an easy grasp and an easy fit in most cup holders or bags. Thanks to the excellency of its vacuum insulation, it's suitable for both cold and hot drinks or anything in between.