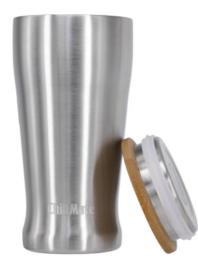

# ChillMate LIDS

The bamboo & stainless steel lid is ideal for keeping insects and other air bound particles away from your drink day or night, indoor or outdoor. The lid will also help to keep your drink fresh and cool for longer in hot climates.

It is designed to complement the cup. (It is not designed as an airtight, spill-proof lid.)

### 1 🐛 🥂 🕅 🛱 🗶

The better way to enjoy your drink

Product Code: BSL-01S Lid Design: Bamboo & Stainless Steel Cup Size: 350ml

Product Code: BSL-01B Lid Design: Bamboo & Stainless Steel Cup Size: 450ml

ChillMate LIDS