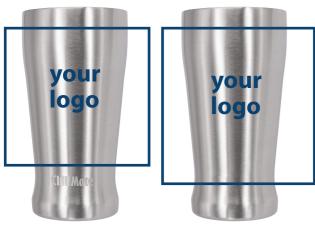

# 350 S cup

Custom Logo printing Areas are as illustrated. ChillMate logo will be on the front bottom of our existing products for co-branding.

### co-branding

Ideal for events, corporate gifts, promotional items, etc. Your logo printed on the existing ChillMate products (with ChillMate logo) which are available in relatively small quantities.