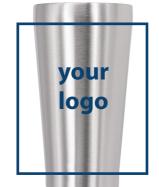

out of your drink.

Custom laser logo printing Customize your logo on our products.









# ChillMate LIDS

The bamboo & stainless steel lid is ideal for keeping insects and other air bound particles away from your drink day or night, indoor or outdoor. The lid will also help to keep your drink fresh and cool for longer in hot climates.

It is designed to complement the cup. (It is not designed as an airtight, spill-proof lid.)













± € /\ ₩ 9 🖘 ₩ ×



Product Code: BSL-01S

**Lid Design:** Bamboo & Stainless Steel

Cup Size: 350ml

**Product Code:** BSL-01B

**Lid Design:** Bamboo & Stainless Steel

Cup Size: 450ml





450 B cup

# 350 S cup

Custom Logo printing Areas are as illustrated. ChillMate logo will be on the front bottom of our existing products for co-branding.





## OUR SERVICES FOR YOU

### co-branding



Ideal for events, corporate gifts, promotional items, etc. Your logo printed on the existing ChillMate products (with ChillMate logo) which are available in relatively small quantities.

### own branding



Purchasing our products in larger quantities for all kinds of purposes with your own and FULL branding on the product and packaging.

### custom design



Need a new look or style to make the product your very own? Or just need something simpler and cheaper for a promotion you are running? Our team is here to help bringing your idea to life.



• www.chillmate.com

### **Vacuum Cups & Beer Growlers** OF PURE STAINLESS STEEL

- made of high quality stainless steel 304 (18/8)
- free of BPA, antimony (sb), DEHA, DEHP, PVC and phthalates
- doubl