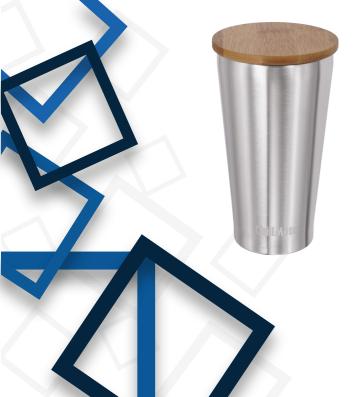

# ChillMate LIDS

The bamboo & stainless steel lid is ideal for keeping insects and other air bound particles away from your drink day or night, indoor or outdoor. The lid will also help to keep your drink fresh and cool for longer in hot climates.

It is designed to complement the cup. (It is not designed as an airtight, spill-proof lid.)

± € /\ ₩ 9 🖘 ₩ ×

Product Code: BSL-01S

**Lid Design:** Bamboo & Stainless Steel

Cup Size: 350ml

**Product Code:** BSL-01B

**Lid Design:** Bamboo & Stainless Steel

Cup Size: 450ml

450 B cup