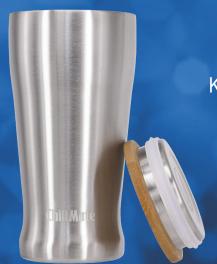

## ChillMate 350 S

The ChillMate 350 S Cup is a small-sized and slim-designed pure stainless steel vacuum cup.

It's perfect for whoever prefers the 350ml volume and the small size for an easy grasp and an easy fit in most cup holders or bags. Thanks to the excellency of its vacuum insulation, it's suitable for both cold and hot drinks or anything in between.

Product Code: CM-S350

Cup Design: double-wall vacuum

Volume: 350ml

### **EXTRA OPTIONS**

Bamboo & Stainless Steel Lid Ideal for keeping insects and other air bound particles out of your drink.

**Custom laser logo printing** Customize your logo on our products.