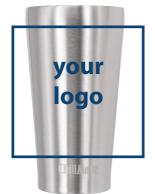

# 350 S cup

Custom Logo printing Areas are as illustrated. ChillMate logo will be on the front bottom of our existing products for co-branding.