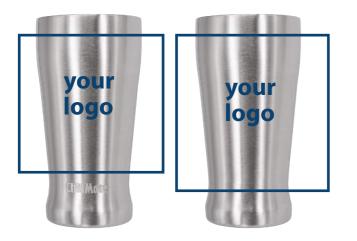

# 350 S cup

Custom Logo printing Areas are as illustrated. ChillMate logo will be on the front bottom of our existing products for co-branding.

#### co-branding

Ideal for events, corporate gifts, promotional items, etc. Your logo printed on the existing ChillMate products (with ChillMate logo) which are available in relatively small quantities.