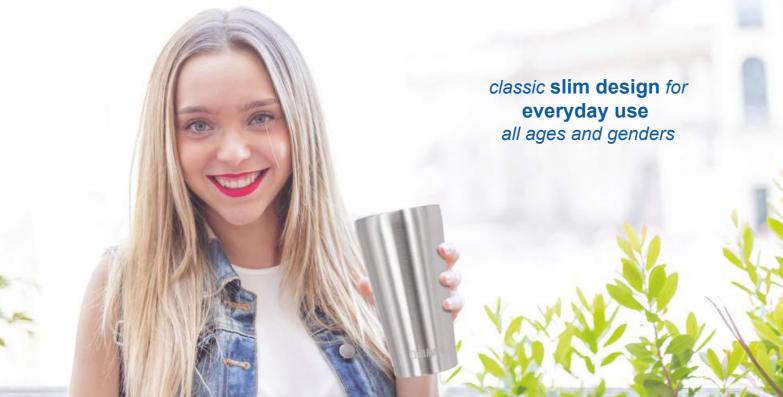

# ChillMate 350 S

The ChillMate 350 S Cup is a small-sized and slim-designed pure stainless steel vacuum cup.

It's perfect for whoever prefers the 350ml volume and the small size for an easy grasp and an easy fit in most cup holders or bags. Thanks to the excellency of its vacuum insulation, it's suitable for both cold and hot drinks or anything in between.

### 🗄 🛸 🥂 🛪 🕈 📟 👑 老

The better way to enjoy your drink!

Product Code: CM-S350 Cup Design: double-wall vacuum Volume: 350ml