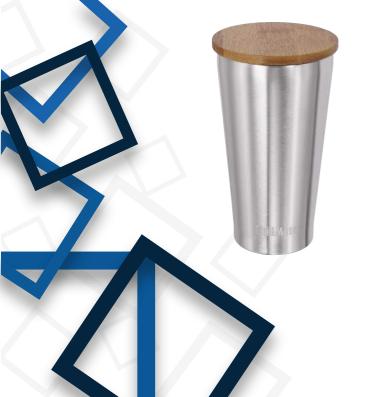

# ChillMate LIDS

The bamboo & stainless steel lid is ideal for keeping insects and other air bound particles away from your drink day or night, indoor or outdoor. The lid will also help to keep your drink fresh and cool for longer in hot climates.

It is designed to complement the cup. (It is not designed as an airtight, spill-proof lid.)

### 🕹 🛸 🥂 🛪 🕈 📟 🗃 🗻

The better way to enjoy your drink

Product Code: BSL-01S Lid Design: Bamboo & Stainless Steel Cup Size: 350ml

Product Code: BSL-01B Lid Design: Bamboo & Stainless Steel Cup Size: 450ml