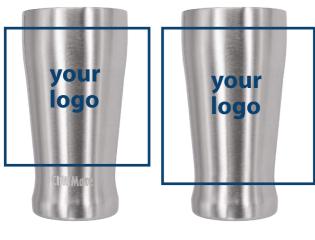

# 350 S cup

Custom Logo printing Areas are as illustrated. ChillMate logo will be on the front bottom of our existing products for co-branding.

## co-branding

Ideal for events, corporate gifts, promotional items, etc. Your logo printed on the existing ChillMate products (with ChillMate logo) which are available in relatively small quantities.