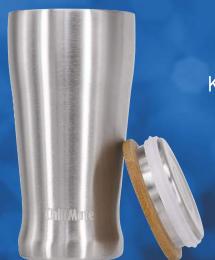

# ChillMate LIDS

The bamboo & stainless steel lid is ideal for keeping insects and other air bound particles away from your drink day or night, indoor or outdoor. The lid will also help to keep your drink fresh and cool for longer in hot climates.

It is designed to complement the cup. (It is not designed as an airtight, spill-proof lid.)

± € /\ ₩ 9 🖘 ₩ ×

**Lid Design:** Bamboo & Stainless Steel

Cup Size: 350ml

**Product Code:** BSL-01B

**Lid Design:** Bamboo & Stainless Steel