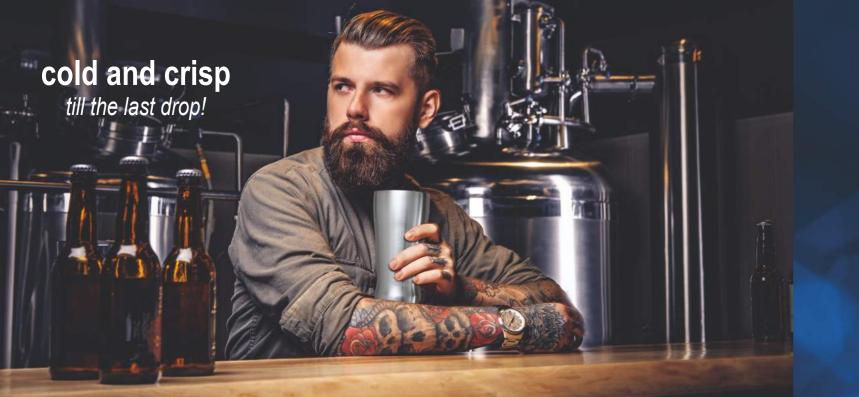

# ChillMate 450 B

The ChillMate 450 B is a classic beer-glassdesigned pure stainless steel cup.

The excellent vacuum insulation technology keeps ice cubes from melting too fast and your drink from getting watered down.

Take your time to really enjoy a nice cold

Cup Design: double-wall vacuum

Volume: 450ml