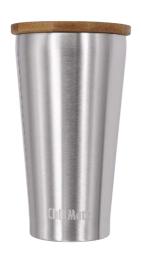

## ChillMate 350 S

The ChillMate 350 S Cup is a small-sized and slim-designed pure stainless steel vacuum cup.

It's perfect for whoever prefers the 350ml volume and the small size for an easy grasp and an easy fit in most cup holders or bags. Thanks to the excellency of its vacuum insulation, it's suitable for both cold and hot drinks or anything in between.

Product Code: CM-S350

Cup Design: double-wall vacuum

Volume: 350ml